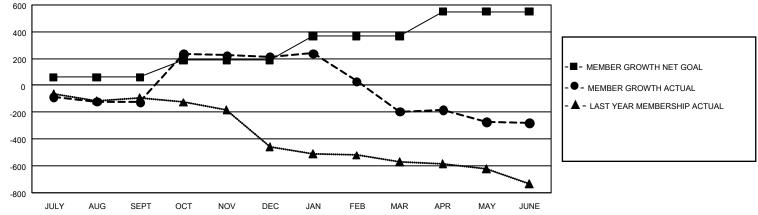

## GAT MONTHLY MEMBERSHIP PROGRESS REPORT

GMT Constitutional Area 3, Group F

REPORT DOES NOT INCLUDE CLUBS IN UNDISTRICTED AREAS.

| Clubs         |               |             |               | Members               |                       |                         |                                                    |  |  |
|---------------|---------------|-------------|---------------|-----------------------|-----------------------|-------------------------|----------------------------------------------------|--|--|
|               | RESULTS FOR   | R 2020-2021 |               | RESULTS FOR 2020-2021 |                       |                         |                                                    |  |  |
| QUARTER       | NEW CLUB GOAL | NEW CLUBS   | DROPPED CLUBS | QUARTER MEME          | ER GROWTH NET<br>GOAL | MEMBER GROWTH<br>ACTUAL | DROPPED<br>MEMBERS ACTUAL<br>(including transfers) |  |  |
| JULY/AUG/SEPT | 6             | 1           | 2             | JULY/AUG/SEPT         | 60                    | 145                     | 244                                                |  |  |
| OCT/NOV/DEC   | 15            | 5           | 0             | OCT/NOV/DEC           | 130                   | 661                     | 316                                                |  |  |
| JAN/FEB/MAR   | 12            | 1           | 21            | JAN/FEB/MAR           | 180                   | 126                     | 515                                                |  |  |
| APR/MAY/JUNE  | 15            | 2           | 0             | APR/MAY/JUNE          | 180                   | 330                     | 390                                                |  |  |