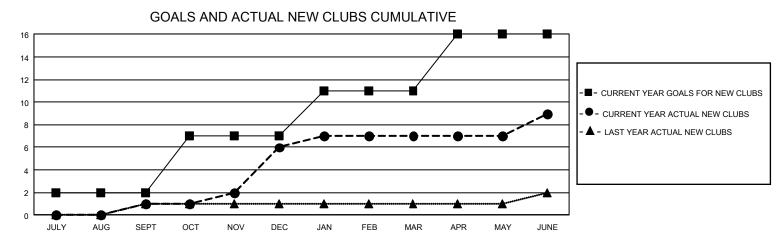

## GAT MONTHLY MEMBERSHIP PROGRESS REPORT

GMT Constitutional Area 3, Group F

REPORT DOES NOT INCLUDE CLUBS IN UNDISTRICTED AREAS.

| Clubs         |               |             |               | Members               |                       |                         |                                                    |  |  |
|---------------|---------------|-------------|---------------|-----------------------|-----------------------|-------------------------|----------------------------------------------------|--|--|
|               | RESULTS FOR   | R 2020-2021 |               | RESULTS FOR 2020-2021 |                       |                         |                                                    |  |  |
| QUARTER       | NEW CLUB GOAL | NEW CLUBS   | DROPPED CLUBS | QUARTER MEME          | ER GROWTH NET<br>GOAL | MEMBER GROWTH<br>ACTUAL | DROPPED<br>MEMBERS ACTUAL<br>(including transfers) |  |  |
| JULY/AUG/SEPT | 6             | 1           | 2             | JULY/AUG/SEPT         | 60                    | 145                     | 244                                                |  |  |
| OCT/NOV/DEC   | 15            | 5           | 0             | OCT/NOV/DEC           | 130                   | 661                     | 316                                                |  |  |
| JAN/FEB/MAR   | 12            | 1           | 21            | JAN/FEB/MAR           | 180                   | 126                     | 515                                                |  |  |
| APR/MAY/JUNE  | 15            | 2           | 0             | APR/MAY/JUNE          | 180                   | 330                     | 390                                                |  |  |